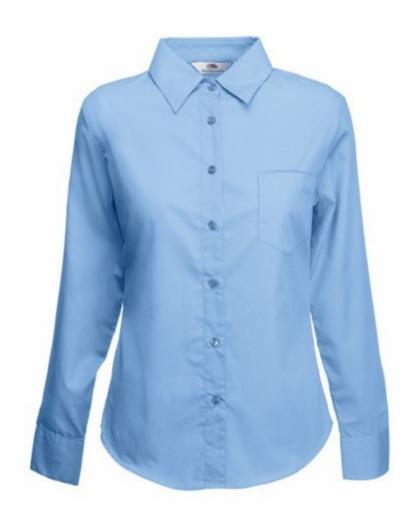

# FRUIT OF THE LOOM, LADIES LS POPLIN SHIRT, WOMEN'S BUSINESS SHIRT, LIGHT BLUE, 2XL

## **Specification**

Fruit of the Loom, Ladies LS Poplin Shirt, women's business shirt, light blue, 2XL. Women's short sleeve business shirt, made up of 55% cotton and 45% polyester, slightly waist-high, button-down shirt colors, adequate collar in shirt color as well as cuffs. Easy to maintain, not crowded. Branding: embroidery, flex, flock